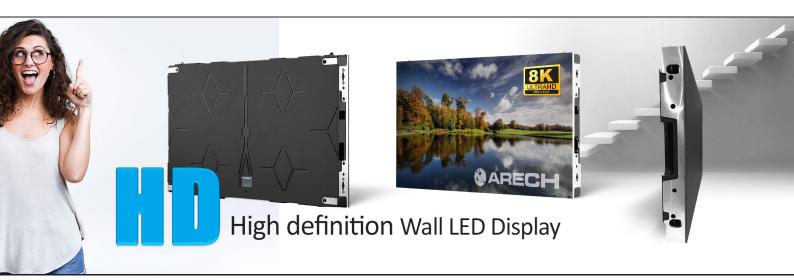

#### **High Definition LED Video Screen**

ARECH HD Wall LED Screen, can be a massive screen stretching edge to edge on a wall, displaying a spectacular panoramic view, using for the television industry (and much more).

#### Size and quality really does matter!

The Aspect ratio on ARECH HD Wall LED Screen to support a 16:9 ratio is typically seen as optimal because it is capable of the highest resolution. It is also easy to capture this aspect ratio on almost all devices.