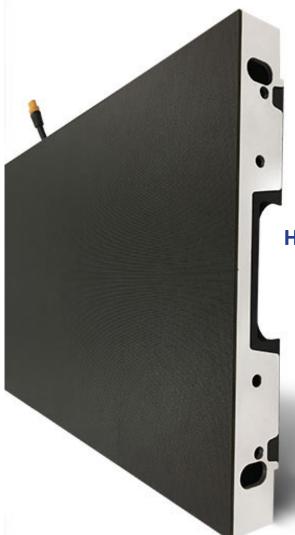

#### **High Definition LED Video Screen**

ARECH HD Wall LED Screen, can be a massive screen stretching edge to edge on a wall, displaying a spectacular panoramic view, using for the television industry (and much more).

#### **HD Wall LED Screen Specification**

| ACIDP02.5FF             | ACIDP00.9TV                  | ACIDP01.2TV | ACIDP01.5TV  | ACIDP01.8TV  |
|-------------------------|------------------------------|-------------|--------------|--------------|
| Pixel Pitch             | 0.9mm                        | 1.2mm       | 1.5mm        | 1.8mm        |
| LED Type                | MINI LED                     | SMD1010     | SMD1010      | SMD1010      |
| Module Dimension WxH    | 150×168.75mm                 |             |              |              |
| Cabinet Dimension WxH   | 600×337.5mm                  |             |              |              |
| Cabinet Material        | Aluminum                     |             |              |              |
| Cabinet Weight          | 4.5kg/cabinet                |             |              |              |
| Service Type            | Front                        |             |              |              |
| Brightness              | 600-800nits                  | 600-800nits | 800-1000nits | 800-1000nits |
| Processing              | 16 bit                       |             |              |              |
| Colors                  | 281 trillion                 |             |              |              |
| Drive Mode              | Dynamic                      |             |              |              |
| Hor. Viewing Angle      | 160° +/-5° (@50% brightenss) |             |              |              |
| Vert. Viewing Angle     | 160° +/-5° (@50% brightenss) |             |              |              |
| Power Consumption       | 280 W/m²(typ.)               |             |              |              |
| Refresh Rate            | Adjustable                   |             |              |              |
| IP Rating               | IP30                         |             |              |              |
| Operating Power Voltage | 100-240V / 50-60Hz           |             |              |              |
| Operating Temperature   | -10°C to +40°C               |             |              |              |
| Operating Humidity      | 10% to 90%                   |             |              |              |
| Standard                | CE / FCC                     |             |              |              |
| Warranty                | 2 years                      |             |              |              |