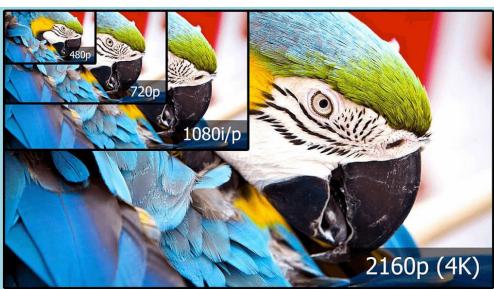

Resolution make the difference!

#### Size and quality really does matter!

The Aspect ratio on ARECH HD Wall LED Screen to support a 16:9 ratio is typically seen as optimal because it is capable of the highest resolution. It is also easy to capture this aspect ratio on almost all devices.