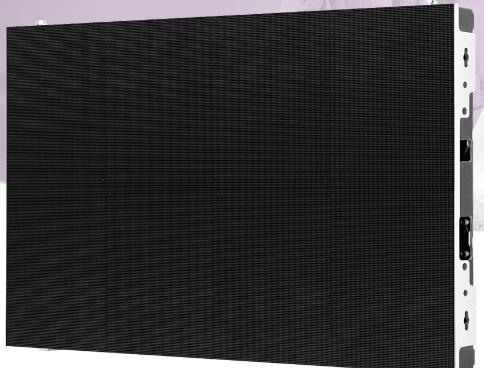

#### **High Definition LED Video Screen**

ARECH HD Wall LED Screen, can be a massive screen stretching edge to edge on a wall, displaying a spectacular panoramic view, using for the television industry (and much more).

#### Front maintenance!

All parts front accessible

Fast and easy to take out the module/power supply

Essential Care service package up to 2 years

#### Other advantage point

Friendly adjustable brightness

Seamless splicing, high precision

Light-weight, 4.5kg/panel

Our Wall LED Screens support 3840hz high refresh rate, if you have High definition image demand on the Conference, control room, hotel, home, meeting room, airport, show room etc., Wall LED Screen is the best choice ever.