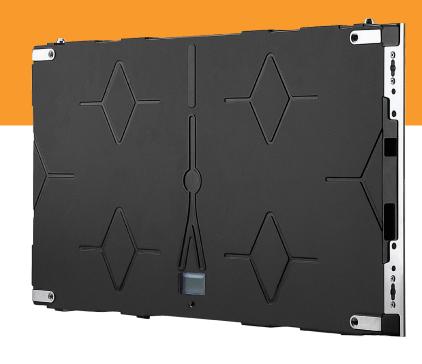

#### Front maintenance!

All parts front accessible

Fast and easy to take out the module/power supply

Essential Care service package up to 2 years

#### Other advantage point

Friendly adjustable brightness

Seamless splicing, high precision

Light-weight, 4.5kg/panel

Our Wall LED Screens support 3840hz high refresh rate, if you have High definition image demand on the Conference, control room, hotel, home, meeting room, airport, show room etc., Wall LED Screen is the best choice ever.